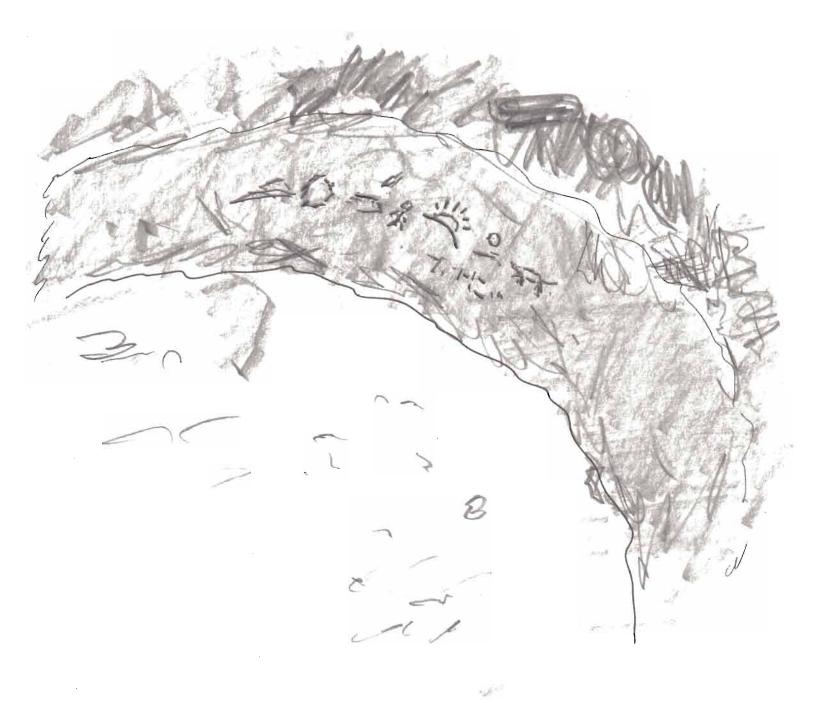

## BLACKBOARD

LANDI

ROCK-LIKE CAVE WALL ROCK AIRT LIKE petrogryphs CAVE PAINTINGS - TELLING Story of creation OF The LAND

BLACKBOARD

AIR 1

BANDS ILAYers LIKE stratosphere 10Nosphere ATMOSphere DISTURBANCES WAVES DEBRIS