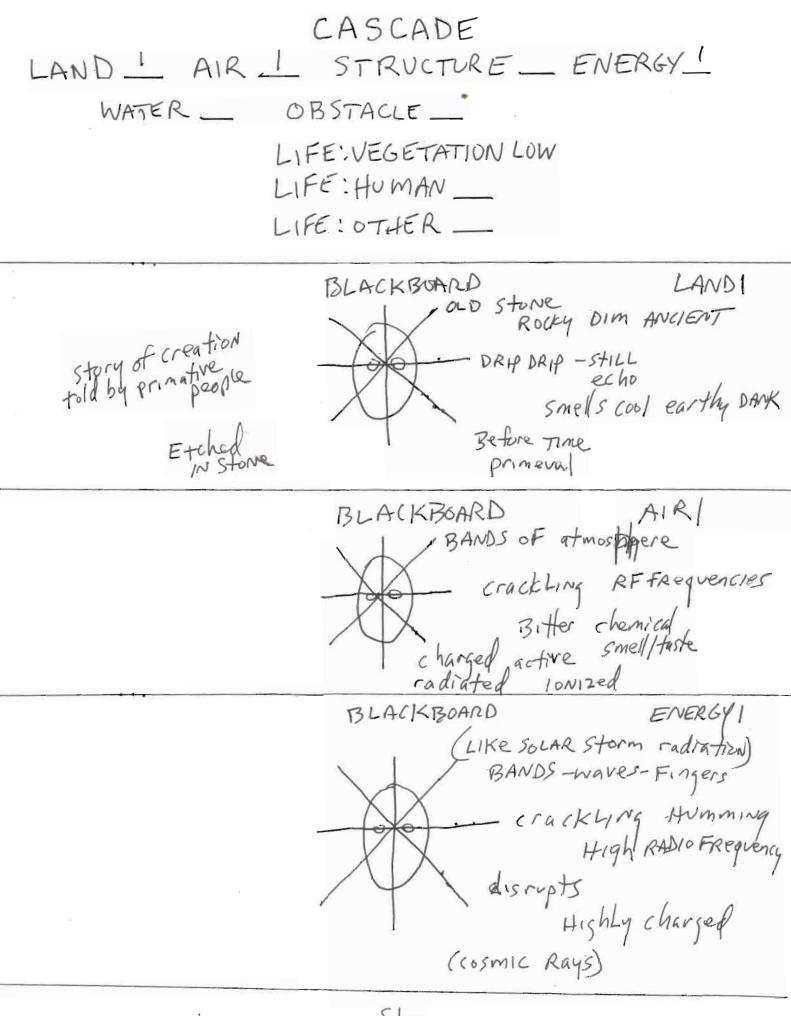

## BLACKBOARD

LANDI

ROCK-LIKE CAVE WALL ROCK AIRT LIKE petrogryphs CAVE PAINTINGS - TELLING Story of creation OF The LAND

BLACKBOARD

AIR 1

BANDS ILAYers LIKE stratosphere 10Nosphere ATMOSphere DISTURBANCES WAVES DEBRIS

(something AT Massoheric ATIMOSPHERIC LaYERS)

EDGING

People trying to grow plants in pots TROUBLE BECAUSE of LASK of SUN (NUCLEAR WINTER) OR TROUBLE with SUN having too much RADIATION.

ENGING

I had A NICE - 3-D BILOCATION OUT IN SPACE-Stars - AND I SAW A Comet. EDGING