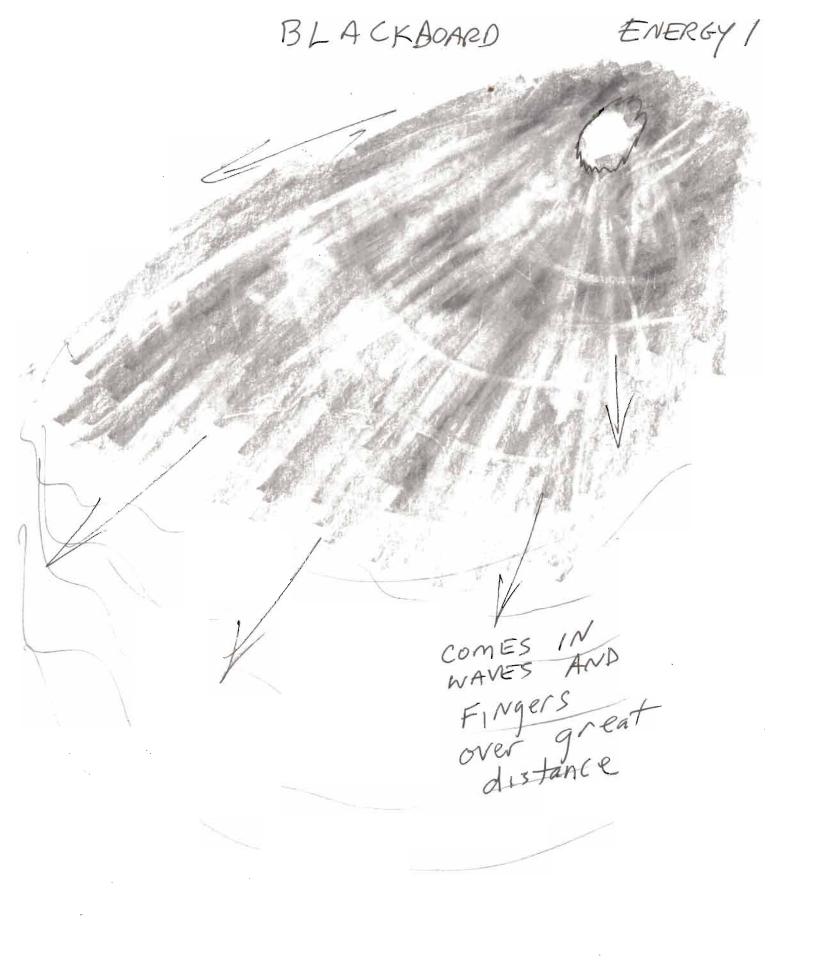

## BLACKBOARD

LANDI

ROCK-LIKE CAVE WALL ROCK AIRT LIKE petrogryphs CAVE PAINTINGS - TELLING Story of creation OF The LAND

BLACKBOARD

AIR 1

BANDS ILAYers LIKE stratosphere 10Nosphere ATMOSphere DISTURBANCES WAVES DEBRIS

(something AT Massoheric ATIMOSPHERIC LaYERS)

EDGING

People trying to grow plants in pots TROUBLE BECAUSE of LASK of SUN (NUCLEAR WINTER) OR TROUBLE with SUN having too much RADIATION.

ENGING

I had A NICE - 3-D BILOCATION OUT IN SPACE-Stars - AND I SAW A Comet. EDGING