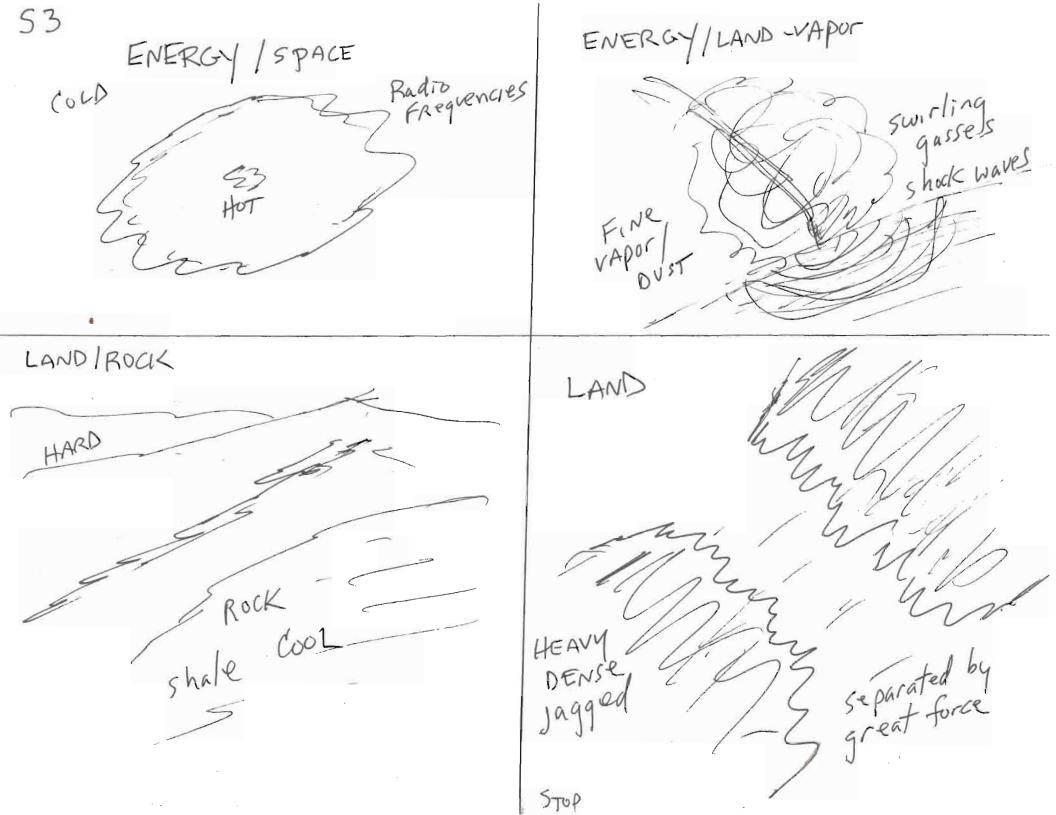

## PH21-ALEW

PAGE 1B: DICK:

| 01                                  | SIGHTS                                  | Sounds           | Smells TASTES                   | TEMPS    | TEXTURE                         |
|-------------------------------------|-----------------------------------------|------------------|---------------------------------|----------|---------------------------------|
| Colors<br>purple<br>BROWN<br>yellow |                                         | STATIC           | smell of<br>space y Acrio       | COLD     | gaseurs                         |
| TAN<br>GOLD                         |                                         | ssssst           | ACRID                           | HOT      | FINE<br>DUST                    |
|                                     | ENERGY<br>Start Willing                 | rumbling         | vaporized<br>matter<br>(earthy) | HUT      | FINE<br>grit                    |
| Brite<br>Low                        | (LAND)                                  | rushing          | rock<br>shale                   | COOL     | HARD<br>ROLKY                   |
|                                     | And | rumbling<br>Deep | ACRID                           | HEAT     | CLOUDLIKE<br>VAPUT              |
| Focus                               |                                         | wwwhoosh         | methane<br>hydrogen<br>sulphur  | scalding | Swirling<br>gassed<br>displaced |
| LOW                                 |                                         |                  |                                 |          |                                 |
|                                     |                                         |                  | STOP                            |          |                                 |
|                                     |                                         |                  |                                 |          |                                 |

TPLAYFAIR A 6

LIKE Northern Lights Aurora Borealis DANCING GLOWING DANCING TENDRILS OF RADIATING ENERGY

PAGE I DICK:

| Colors<br>yellow<br>TAN<br>purple<br>Matural priment<br>Matural priment<br>Colors<br>Stilling<br>Stilling<br>Stilling<br>Stilling<br>Stilling<br>Stilling<br>Stilling<br>Stilling<br>Stilling<br>Stilling<br>Stilling<br>Stilling<br>Stilling<br>Stilling<br>Stilling<br>Stilling<br>Stilling<br>Stilling<br>Stilling<br>Stilling<br>Stilling<br>Stilling<br>Stilling<br>Stilling<br>Stilling<br>Stilling<br>Stilling<br>Stilling<br>Stilling<br>Stilling<br>Stilling<br>Stilling<br>Stilling<br>Stilling<br>Stilling<br>Stilling<br>Stilling<br>Stilling<br>Stilling<br>Stilling<br>Stilling<br>Stilling<br>Stilling<br>Stilling<br>Stilling<br>Stilling<br>Stilling<br>Stilling<br>Stilling<br>Stilling<br>Stilling<br>Stilling<br>Stilling<br>Stilling<br>Stilling<br>Stilling<br>Stilling<br>Stilling<br>Stilling<br>Stilling<br>Stilling<br>Stilling<br>Stilling<br>Stilling<br>Stilling<br>Stilling<br>Stilling<br>Stilling<br>Stilling<br>Stilling<br>Stilling<br>Stilling<br>Stilling<br>Stilling<br>Stilling<br>Stilling<br>Stilling<br>Stilling<br>Stilling<br>Stilling<br>Stilling<br>Stilling<br>Stilling<br>Stilling<br>Stilling<br>Stilling<br>Stilling<br>Stilling<br>Stilling<br>Stilling<br>Stilling<br>Stilling<br>Stilling<br>Stilling<br>Stilling<br>Stilling<br>Stilling<br>Stilling<br>Stilling<br>Stilling<br>Stilling<br>Stilling<br>Stilling<br>Stilling<br>Stilling<br>Stilling<br>Stilling<br>Stilling<br>Stilling<br>Stilling<br>Stilling<br>Stilling<br>Stilling<br>Stilling<br>Stilling<br>Stilling<br>Stilling<br>Stilling<br>Stilling<br>Stilling<br>Stilling<br>Stilling<br>Stilling<br>Stilling<br>Stilling<br>Stilling<br>Stilling<br>Stilling<br>Stilling<br>Stilling<br>Stilling<br>Stilling<br>Stilling<br>Stilling<br>Stilling<br>Stilling<br>Stilling<br>Stilling<br>Stilling<br>Stilling<br>Stilling<br>Stilling<br>Stilling<br>Stilling<br>Stilling<br>Stilling<br>Stilling<br>Stilling<br>Stilling<br>Stilling<br>Stilling<br>Stilling<br>Stilling<br>Stilling<br>Stilling<br>Stilling<br>Stilling<br>Stilling<br>Stilling<br>Stilling<br>Stilling<br>Stilling<br>Stilling<br>Stilling<br>Stilling<br>Stilling<br>Stilling<br>Stilling<br>Stilling<br>Stilling<br>Stilling<br>Stilling<br>Stilling<br>Stilling<br>Stilling<br>Stilling<br>Stilling<br>Stilling<br>Stilling<br>Stilling<br>Stilling<br>Stilling<br>Stilling<br>Stilling<br>Stilling<br>Stilling<br>Stilling<br>Stilling<br>Stilling<br>Stilling<br>Stilling<br>Stilling<br>Stilling<br>Stilling<br>Stilling<br>Stilling<br>Stilling<br>Still |          |
|--------------------------------------------------------------------------------------------------------------------------------------------------------------------------------------------------------------------------------------------------------------------------------------------------------------------------------------------------------------------------------------------------------------------------------------------------------------------------------------------------------------------------------------------------------------------------------------------------------------------------------------------------------------------------------------------------------------------------------------------------------------------------------------------------------------------------------------------------------------------------------------------------------------------------------------------------------------------------------------------------------------------------------------------------------------------------------------------------------------------------------------------------------------------------------------------------------------------------------------------------------------------------------------------------------------------------------------------------------------------------------------------------------------------------------------------------------------------------------------------------------------------------------------------------------------------------------------------------------------------------------------------------------------------------------------------------------------------------------------------------------------------------------------------------------------------------------------------------------------------------------------------------------------------------------------------------------------------------------------------------------------------------------------------------------------------------------------------------------------------------------------------------------------------------------------------------------------------------------------------------------------------------------------------------------------------------------------------------------------------------------------------------------------------------------------------------------------------------------------------------------------------------------------------------------|----------|
| yellow offillNess Smoke/ warm dust smoke                                                                                                                                                                                                                                                                                                                                                                                                                                                                                                                                                                                                                                                                                                                                                                                                                                                                                                                                                                                                                                                                                                                                                                                                                                                                                                                                                                                                                                                                                                                                                                                                                                                                                                                                                                                                                                                                                                                                                                                                                                                                                                                                                                                                                                                                                                                                                                                                                                                                                                               |          |
| yellow OffillNess Smoke/ radiation CLOURS                                                                                                                                                                                                                                                                                                                                                                                                                                                                                                                                                                                                                                                                                                                                                                                                                                                                                                                                                                                                                                                                                                                                                                                                                                                                                                                                                                                                                                                                                                                                                                                                                                                                                                                                                                                                                                                                                                                                                                                                                                                                                                                                                                                                                                                                                                                                                                                                                                                                                                              |          |
| PUTPLE IN NATURAL PTITE                                                                                                                                                                                                                                                                                                                                                                                                                                                                                                                                                                                                                                                                                                                                                                                                                                                                                                                                                                                                                                                                                                                                                                                                                                                                                                                                                                                                                                                                                                                                                                                                                                                                                                                                                                                                                                                                                                                                                                                                                                                                                                                                                                                                                                                                                                                                                                                                                                                                                                                                | Ke       |
| Black High Internet Smell of COOL GUSEOUS LIKE<br>BROWN A BOUL RADIO<br>RADIO<br>FREQUENCIES SPACE TO HOT NEW                                                                                                                                                                                                                                                                                                                                                                                                                                                                                                                                                                                                                                                                                                                                                                                                                                                                                                                                                                                                                                                                                                                                                                                                                                                                                                                                                                                                                                                                                                                                                                                                                                                                                                                                                                                                                                                                                                                                                                                                                                                                                                                                                                                                                                                                                                                                                                                                                                          | le<br>of |
| Bright Gracking groaning earth COLD Rock great                                                                                                                                                                                                                                                                                                                                                                                                                                                                                                                                                                                                                                                                                                                                                                                                                                                                                                                                                                                                                                                                                                                                                                                                                                                                                                                                                                                                                                                                                                                                                                                                                                                                                                                                                                                                                                                                                                                                                                                                                                                                                                                                                                                                                                                                                                                                                                                                                                                                                                         | SUIC     |
| Cracking Rocic Lowb Cracking DUST COOL Jagged Like a<br>Lowb Cracking DUST COOL BRoken Separ<br>TEARIPOCK BY FOR                                                                                                                                                                                                                                                                                                                                                                                                                                                                                                                                                                                                                                                                                                                                                                                                                                                                                                                                                                                                                                                                                                                                                                                                                                                                                                                                                                                                                                                                                                                                                                                                                                                                                                                                                                                                                                                                                                                                                                                                                                                                                                                                                                                                                                                                                                                                                                                                                                       | mass     |
| Focus<br>MEDIUM                                                                                                                                                                                                                                                                                                                                                                                                                                                                                                                                                                                                                                                                                                                                                                                                                                                                                                                                                                                                                                                                                                                                                                                                                                                                                                                                                                                                                                                                                                                                                                                                                                                                                                                                                                                                                                                                                                                                                                                                                                                                                                                                                                                                                                                                                                                                                                                                                                                                                                                                        |          |

52 PHONICS

A' crash archeological E' emeshed creation tearing pressure 1: INCANDescent O: Shock wave solar U: upturned fulcrum

FREE SPACE COSMIC Collision creak creelish capstone

Stap