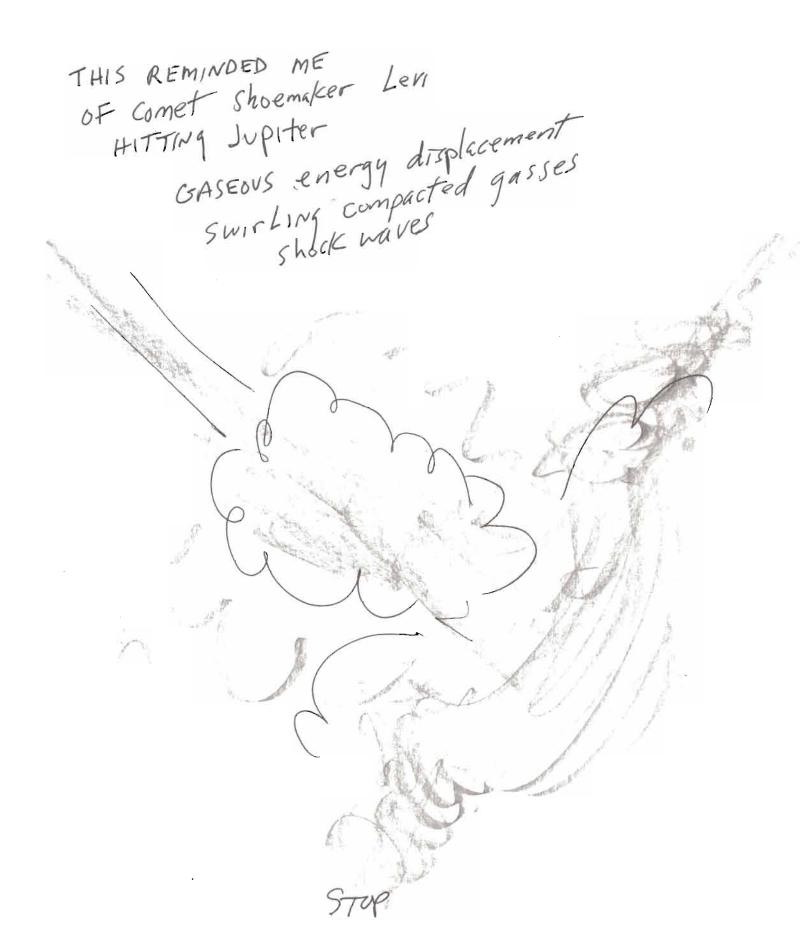

52 PHONICS

A' crash archeological E' emeshed creation tearing pressure 1: INCANDescent O: Shock wave solar U: upturned fulcrum

FREE SPACE COSMIC Collision creak creelish capstone

Stap