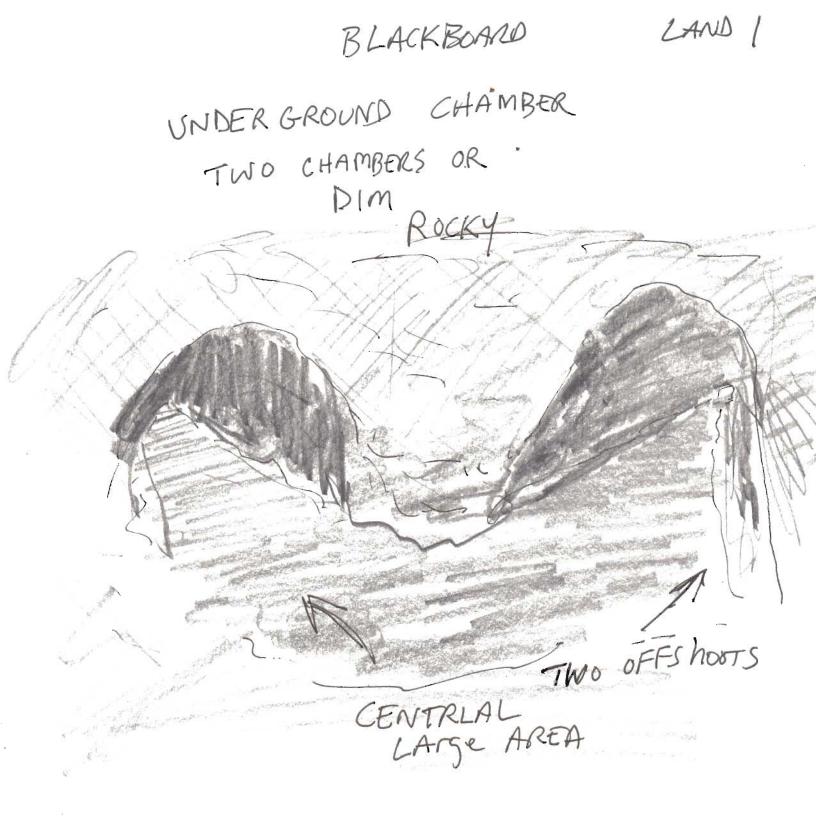

52 PHONICS

A: URANTIA URALS Labyronth CAVERN CHAMBER E: EURO eclast excavate 1. Incipid inspirate aspirate O' TOMB

Urphanel

FREE SPACE : Peru pero perA -peramula

STOCAd

stup

STRUCTUREI BLACKBOARD complex Arches White Still Feels undergrand PLAYground MUSIC Smell PAINTH CANVAS plangfound Women IN chiffor Like hove of dANCe MIRRORS BLACKBOARD LIFE VeleTATION VALUEd Crop Cared for Smells like hay harvested when fresh strong taste Sorted as tea salve medizine crunches like used a dry leaves Dye BLACKIBOARD , LIFE HUMAN like a cross of South American/ MAN middle age but Vibrant HAIR Styled cared for HAIR ISHED Smells perfined Smell OIL ON deep voice Non english HAIR presides in clever CAN BE KIND BUT also ruthless authoritarian