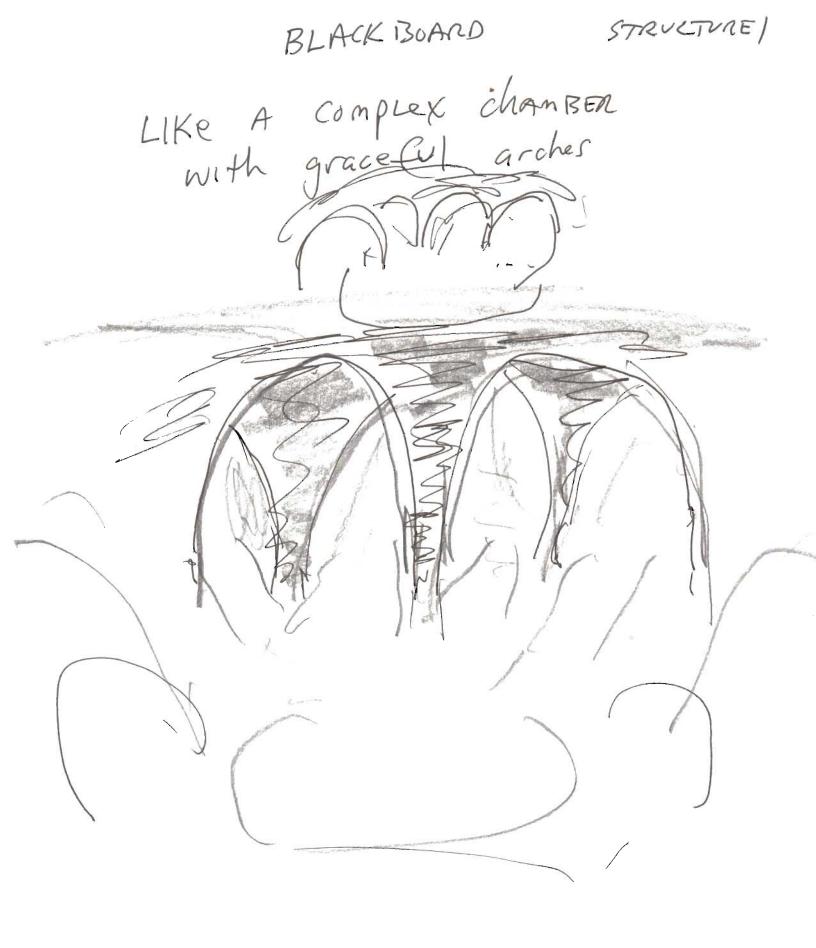

52 PHONICS

A: URANTIA URALS Labyronth CAVERN CHAMBER E: EURO eclast excavate 1. Incipid inspirate aspirate O' TOMB

Urphanel

FREE SPACE : Peru pero perA -peramula

STOCAd

stup

STRUCTUREI BLACKBOARD complex Arches White Still Feels undergrand PLAYground MUSIC Smell PAINTH CANVAS plangfound Women IN chiffor Like hove of dANCe MIRRORS BLACKBOARD LIFE VeleTATION VALUEd Crop Cared for Smells like hay harvested when fresh strong taste Sorted as tea salve medizine crunches like used a dry leaves Dye BLACKIBOARD , LIFE HUMAN like a cross of South American/ MAN middle age but Vibrant HAIR Styled cared for HAIR ISHED Smells perfined Smell OIL ON deep voice Non english HAIR presides in clever CAN BE KIND BUT also ruthless authoritarian