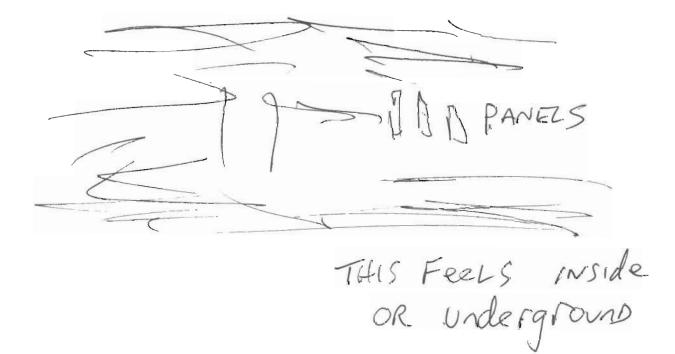

people WALK ON path 5-2 A-1 THIS FEELS ENCLOSED - LIKE High ROCK CANYON OR UNDERGRAND They are wearing "NATIVe". CLothes - A sense of LIKE PERUVIAN OR SERGPES HAND made FABRIC COLORS 2 woven on hand Loom

52 PHONICS

A: URANTIA URALS Labyronth CAVERN CHAMBER E: EURO eclast excavate 1. Incipid inspirate aspirate O' TOMB

Urphanel

FREE SPACE : Peru pero perA -peramula

STOCAd

stup

STRUCTUREI BLACKBOARD complex Arches White Still Feels undergrand PLAYground MUSIC Smell PAINTH CANVAS plangfound Women IN chiffor Like hove of dANCe MIRRORS BLACKBOARD LIFE VeleTATION VALUEd Crop Cared for Smells like hay harvested when fresh strong taste Sorted as tea salve medizine crunches like used a dry leaves Dye BLACKIBOARD , LIFE HUMAN like a cross of South American/ MAN middle age but Vibrant HAIR Styled cared for HAIR ISHED Smells perfined Smell OIL ON deep voice Non english HAIR presides in clever CAN BE KIND BUT also ruthless authoritarian