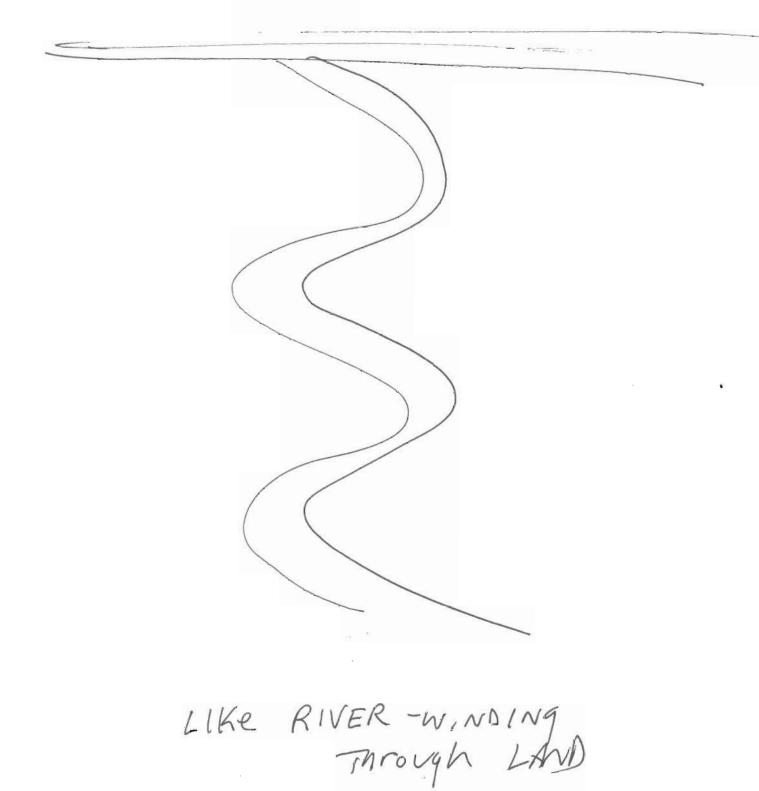

people WALK ON path 5-2 A-1 THIS FEELS ENCLOSED - LIKE High ROCK CANYON OR UNDERGRAND They are wearing "NATIVe". CLothes - A sense of LIKE PERUVIAN OR SERGPES HAND made FABRIC COLORS 2 woven on hand Loom