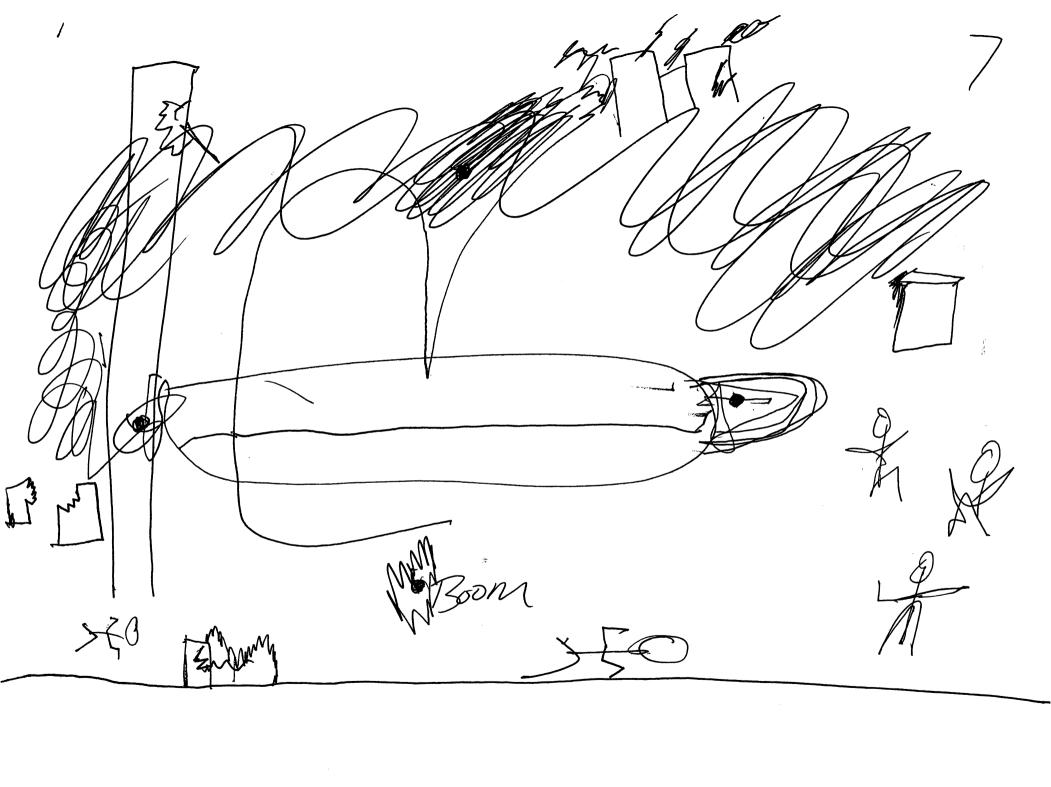

\*\*\*...

4

· . . . .

.

From the center of the Target Something Should Be the Account Perceivas/s D-Aiste missik
D-Aiste mines
D-Mines Enogelics Yellow /granspark Bomb

Confusion fear Famill Death

| m4 1000 FT (Distance) above ITL      | People, Malingforst                                                                                                                                                                                 |
|--------------------------------------|-----------------------------------------------------------------------------------------------------------------------------------------------------------------------------------------------------|
| m3 Immediately above ITL             | m3: subjects, flat land<br>smoke fire sland                                                                                                                                                         |
| m2 Ideogram/Target  Location (ITL)   | m2: Cylindrical object tumbing<br>loss of Energetics<br>Dhabase suface                                                                                                                              |
| m1 <u>Linch</u> (Distance) below ITL | m1: Dit, land,                                                                                                                                                                                      |
| F: PA STINILLY                       | p1: OPEN SMOKEY hard<br>p2: Curved Structure, on land<br>lots of enviserics, labort subjects<br>p3: harsh notural environment<br>tory or smory publicats<br>p4: Lots of Brutius, bildere along land |
| mile)                                | ps:City foil acre smokey who sheets                                                                                                                                                                 |

bernes

t2 ITL 24 before Target Time ITL at Target Time G: 11: Different from TZ on land Structures file Smoke, Bornning Screaming Boom Boom Boom 13: Slight Difference from 12 Opatic Smokeyorfoad

dominant session elements: structure(s) on a surface dominant session elements: movement/activity/energetics

sketches: structure(s)

sketches: structure(s) on a surface

sketches: subject(s)

sketches: subject(s) in a structure

sketches: subjects(s) on an outside base surface

sketches: horizontal base surface

sketches: radiating or explosive energetics