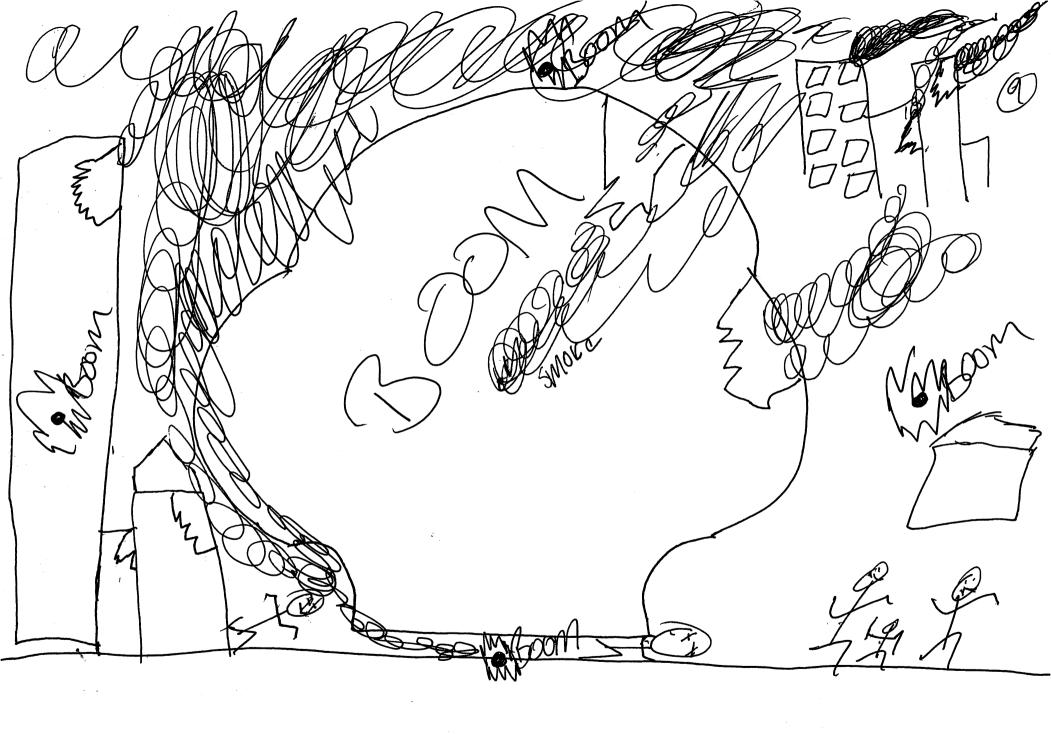

\*\*\*...

4

· . . . .

.

From the center of the Target Something Should Be the Account Perceivas/s D-Aiste missik
D-Aiste mines
D-Mines Enogelics Yellow /granspark Bomb

Confusion fear Famill Death

| m4 1000 FT (Distance) above ITL      | People, Malingforst                                                                                                                                                                                 |
|--------------------------------------|-----------------------------------------------------------------------------------------------------------------------------------------------------------------------------------------------------|
| m3 Immediately above ITL             | m3: subjects, flat land<br>smoke fire sland                                                                                                                                                         |
| m2 Ideogram/Target  Location (ITL)   | m2: Cylindrical object tumbing<br>loss of Energetics<br>Dhabase suface                                                                                                                              |
| m1 <u>Linch</u> (Distance) below ITL | m1: Dit, land,                                                                                                                                                                                      |
| F: PA STINILLY                       | p1: OPEN SMOKEY hard<br>p2: Curved Structure, on land<br>lots of enviserics, labort subjects<br>p3: harsh notural environment<br>tory or smory publicats<br>p4: Lots of Brutius, bildere along land |
| mile)                                | ps:City foil acre smokey who sheets                                                                                                                                                                 |

bernes

t2 ITL 24 before Target Time ITL at Target Time G: 11: Different from TZ on land Structures file Smoke, Bornning Screaming Boom Boom Boom 13: Slight Difference from 12 Opatic Smokeyorfoad

dominant session elements: structure(s) on a surface dominant session elements: movement/activity/energetics

sketches: structure(s)

sketches: structure(s) on a surface

sketches: subject(s)

sketches: subject(s) in a structure

sketches: subjects(s) on an outside base surface

sketches: horizontal base surface

sketches: radiating or explosive energetics