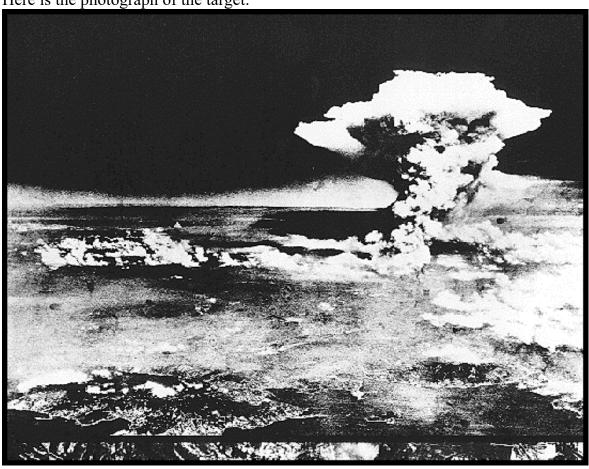

## Target Specific:

The nuclear destruction of Hiroshima, Japan - perspective: from the camera's perspective as shown in the photograph below (At the moment that the below photograph was taken, 8:15 a.m., 6 August 1945)

## **Target Description:**

As per the photograph below.

Here is the photograph of the target: