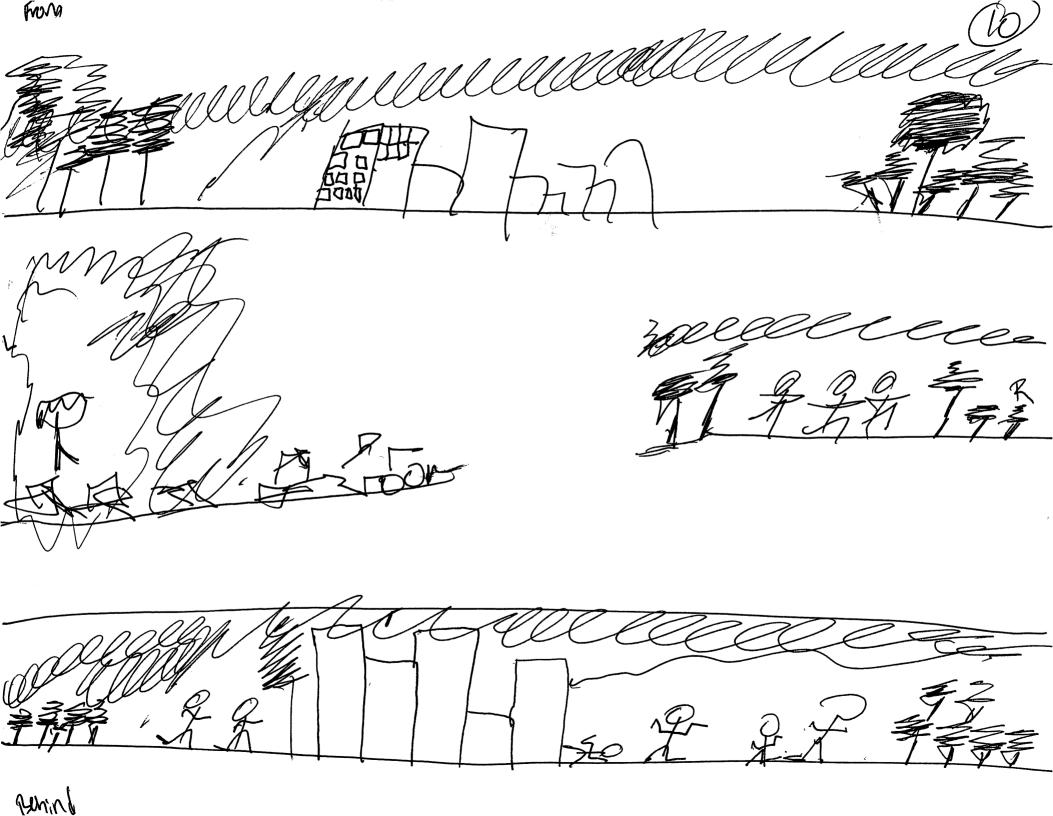

dominant session elements: structure(s) on a surface dominant session elements: movement/activity/energetics

sketches: structure(s)

sketches: structure(s) on a surface

sketches: subject(s)

sketches: subject(s) in a structure

sketches: subjects(s) on an outside base surface

sketches: horizontal base surface

sketches: radiating or explosive energetics