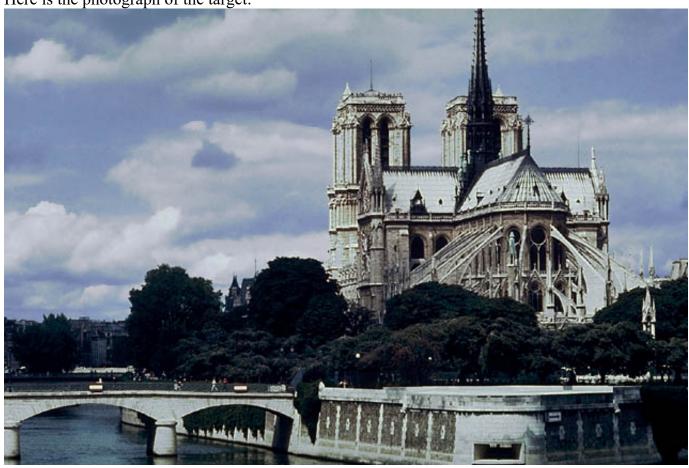

## Target Specific:

Notre Dame Cathedral / Paris / France - perspective: from the camera's perspective as shown in the photograph below (at the moment that the below photograph was taken)

Target Description: As per the photograph below.