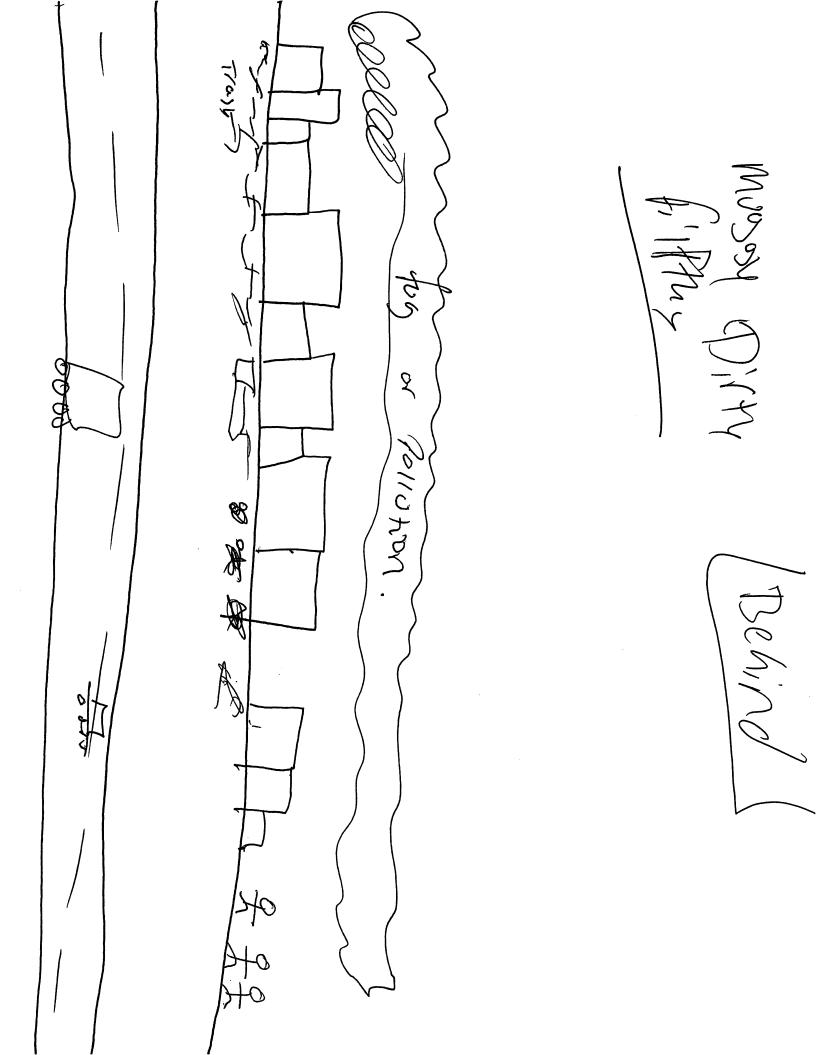

level/

Smells Divy

like exhaust

Pollution.

Structures City

big structures

Surranding it

D- New York

E:

| m4 1000 ft<br>(Distance) above ITL     | ma: Moise Manmade. More Structures UBan City                                                                                                                                                      |
|----------------------------------------|---------------------------------------------------------------------------------------------------------------------------------------------------------------------------------------------------|
| m3 Immediately above ITL               | m3:1015 of stretmes)<br>MOVING Streetmes)<br>1011age. Blocks                                                                                                                                      |
| m2 Ideogram/Target  Location (ITL)  m1 | Brother On large Base Surforce Surrounded by structures. Urban Enumering                                                                                                                          |
| (Distance) below ITL                   |                                                                                                                                                                                                   |
| F: (000                                | pl: little foilage very it strettues.  homes. maving structure by  property large structure on large  Lase surface. Uban environms  property by ildinas foilage  mannage love voice cariny maning |

1000 ps 1000 ps 1000

p3: Subjects, by ildinas follage
mannage love voice carry mining
p4: Subjects, stactes. movement

p5: Very Usborn. unkelt. Environment

Smells bad. Cloudy

Pollution

Havish Ald Structurs Monte/Glass? Chanes Structure. 1000. things are moving Arome). Colo From the center of the target something should be Harce vay le