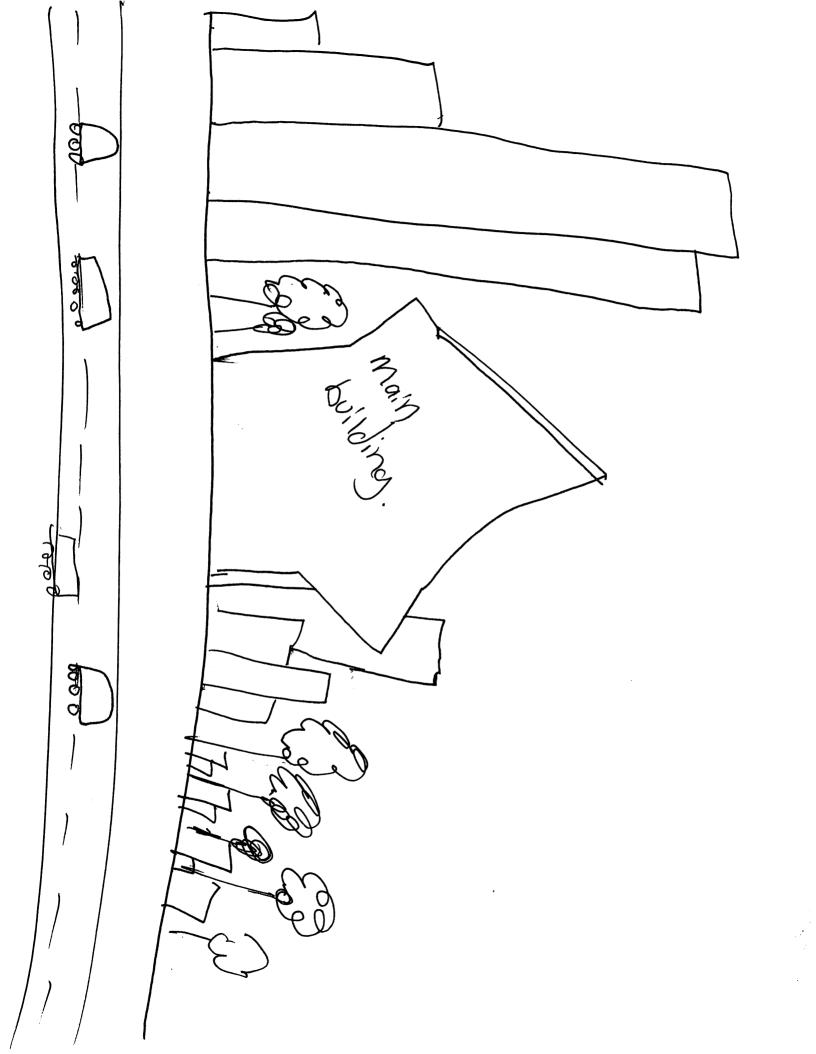

level/

Smells Divy

like exhaust

Pollution.

Structures City

big structures

Surranding it

D- New York

E:

| m4 1000 ft<br>(Distance) above ITL     | ma: Moise Manmade. More Structures UBan City                                                                                                                                                      |
|----------------------------------------|---------------------------------------------------------------------------------------------------------------------------------------------------------------------------------------------------|
| m3 Immediately above ITL               | m3:1015 of stretmes)<br>MOVING Streetmes)<br>1011age. Blocks                                                                                                                                      |
| m2 Ideogram/Target  Location (ITL)  m1 | Brother On large Base Surforce Surrounded by structures. Urban Enumering                                                                                                                          |
| (Distance) below ITL                   |                                                                                                                                                                                                   |
| F: (000                                | pl: little foilage very it strettues.  homes. maving structure by  property large structure on large  Lase surface. Uban environms  property by ildinas foilage  mannage love voice cariny maning |

1000 ps 1000 ps 1000

p3: Subjects, by ildinas follage
mannage love voice carry mining
p4: Subjects, stactes. movement

p5: Very Usborn. unkelt. Environment

Smells bad. Cloudy

Pollution

Havish Ald Structurs Monte/Glass? Chanes Structure. 1000. things are moving Arome). Colo From the center of the target something should be Harce vay le