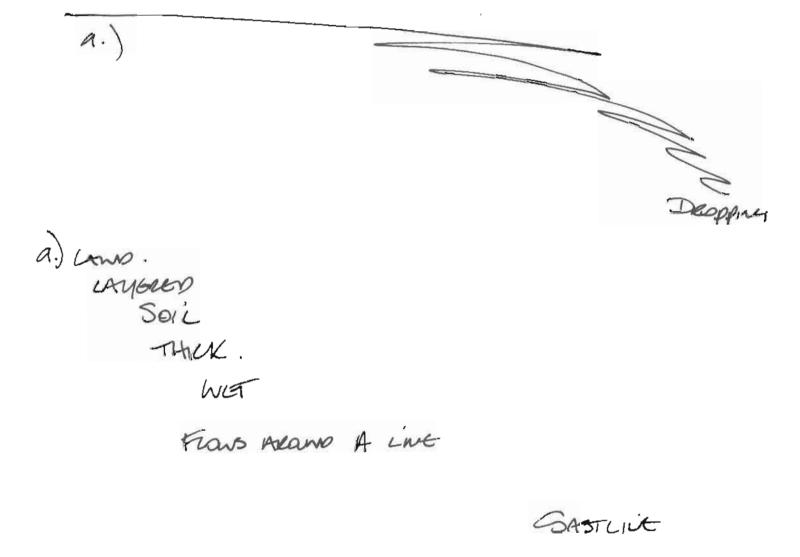

THE THEAST FLESS LIKE.

LAND CIFE STERMES.

THAT ARE INVOLVED IN A NATURAL MOVEMENT. THIS ALL KEELS COASTAR.

.

THE LAYORDO LAND FEELS CHAMMED / UNREXPECTEDLY.

Reapie, ise, Somerings PEEL impactor BAY A CHANGE.