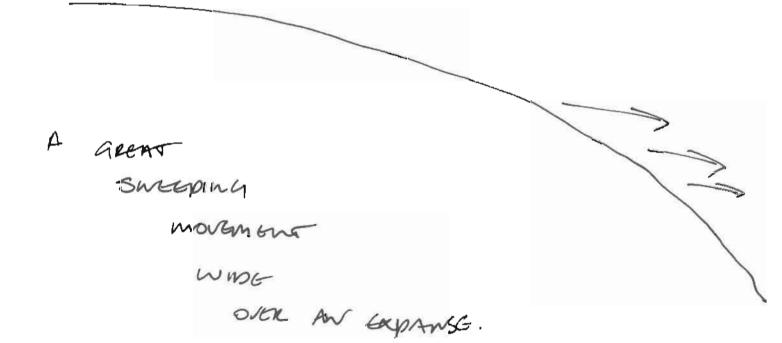

THERE IS A LONG, SWEEPANG WATURAL MOVEMENT

A LARGE SEWSE OF A Gaving/ARCED WORDON.

A Displacement Deopping

movement.

Hoc.