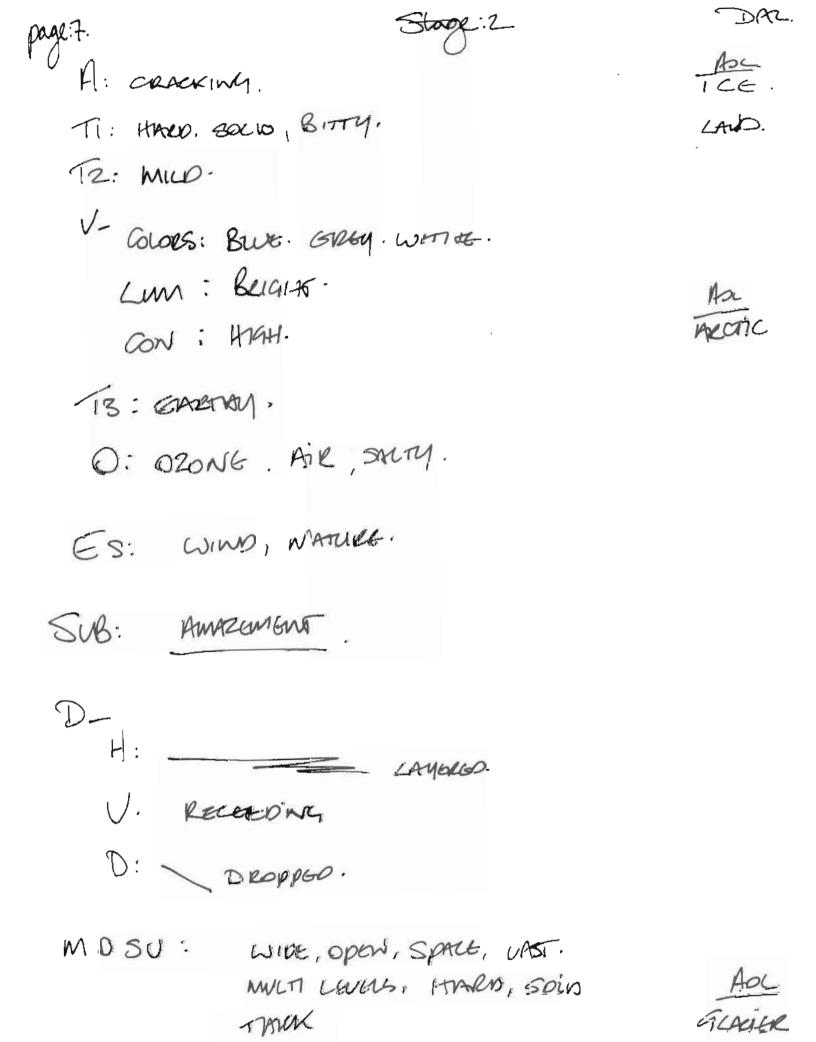

A: ACROSS, DOWN. Sofo.

B: Lono.

52 A ROW.

A wravese

DECKENSE

movements.

FLAS WATURA.

Sact / QULET.

Frank

ADL NATURE

ADL RIUBR

AC: FEELS PEACEFULM.

page: 8. Traccists

:3

DR.

532: THIS THEAST FELLS LIVE THE RUB BETWEEN A COASTUNE HOUD WATCHEN MATCHER GLEMENTS.