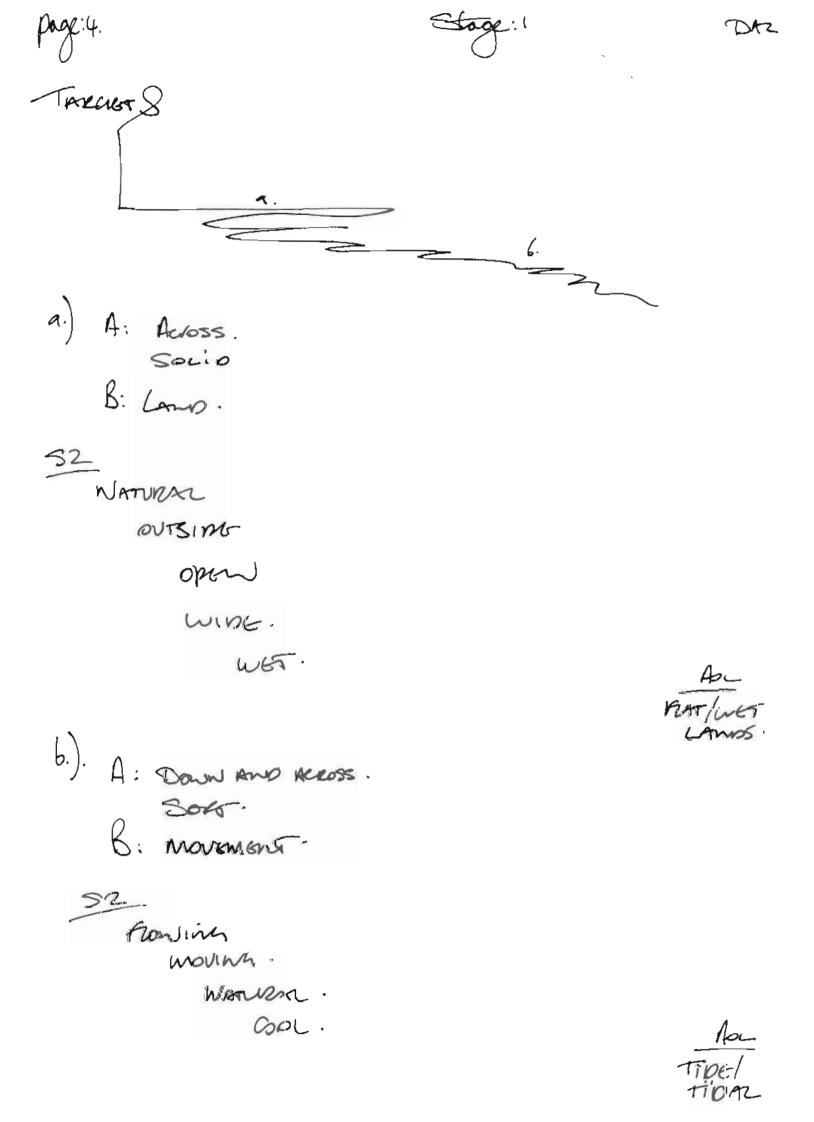

OPEN EXPANISIVE LOW FLAT.

AOL Compromised

a) landb.) Dann movements. c.) Lano.

d.) Streverver

e.) Lono.

Aac Construc.

APL USA .

page:b. Theat S