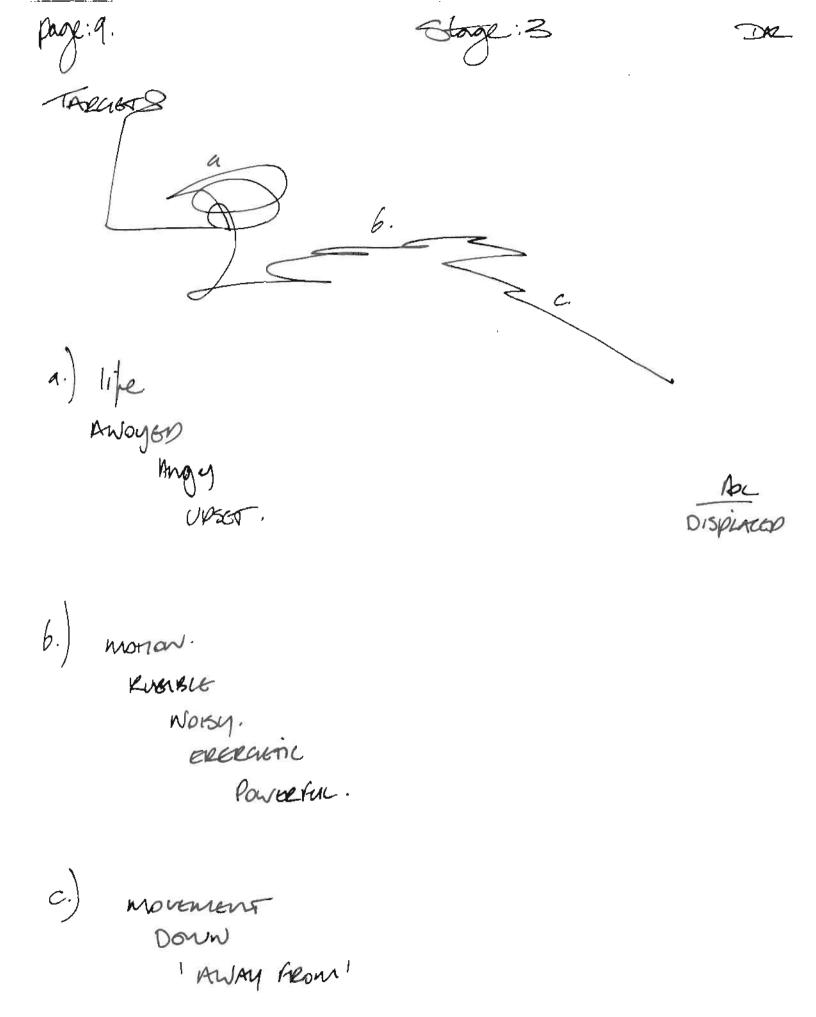

Frank

ADL NATURE

ADL RIUBR

AC: FEELS PEACEFULM.

page: 8. Traccists

:3

DR.

532: THIS THEAST FELLS LIVE THE RUB BETWEEN A COASTUNE HOUD WATCHEN MATCHER GLEMENTS.

THIS FEELS LIKE WETLAND ON THE MOVE.

Stage:3 < DAZ MOVE ABOVE THE THELET - SKETCH DESCRIBE IN FULL. 7B DETAIL : THELET &

AOL

SHIF

166

582: IM NOINM TO BREAK HERE AS IM NOT 100%. SURE IF THIS IS AN APL THAT I GHAT SAMCE OR THE TARGET.