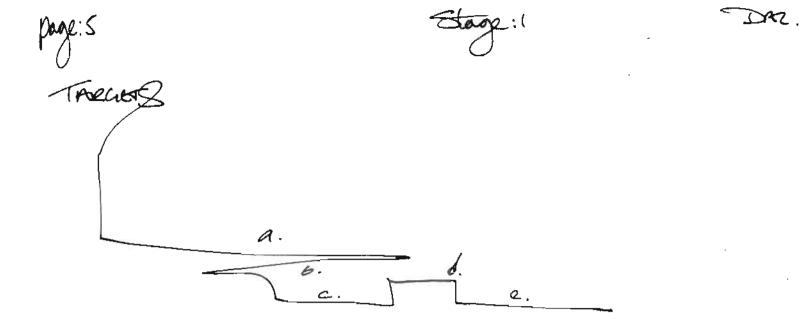

A: ACROSS, DOWN. Sofo.

B: Lono.

52 A ROW.

A wravese

DECKENSE

movements.

FLAS WATURA.

Sact / QULET.