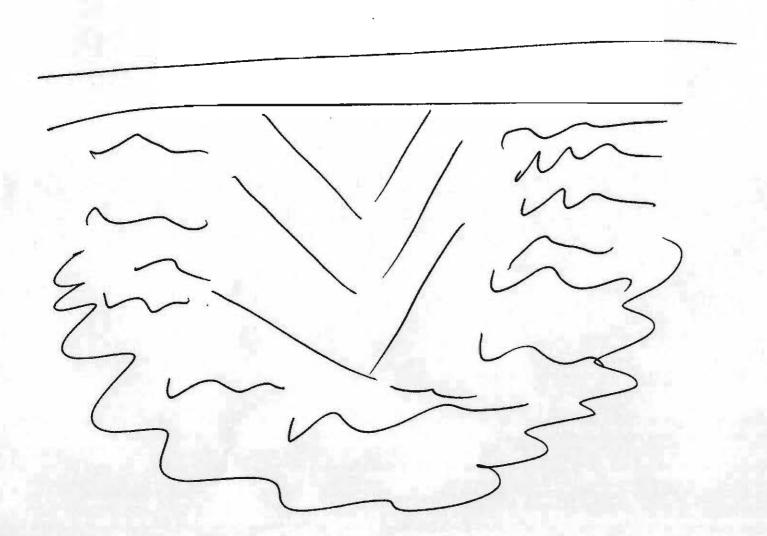

Liquib moving IN Response to A dOWNWARD PRESSURE

## BLACKBOARD Energy 2

fission point bursting into flame At SURFACE level blue flame, like, loning something to A boil but it is cold, breezens until breeching the surface, SMALL FIRE-lIKE EVENT Short, NOT Really Visible

PRESSURE

RELEASING - FAST PRICESS big placess, but small sueface SMALLAREA - like A MICROSOPE on a slide

from surface

hot NOW but VAPOROUS
pressured to move
upward & outward
debris is caught here
And dispersed

Blackboard Energy 4

pulsating, blasting waves
like Sound waves
concentrated And
is in an ancing motion
moves from A small recor
Outward in large walls
it gives off heat in concentrated
form

574

Dianuation: This part of target is largely concerned awith themsformation of energy. While alst of work is going on I still feet it is vory small, almost not visible without with an incided eye.