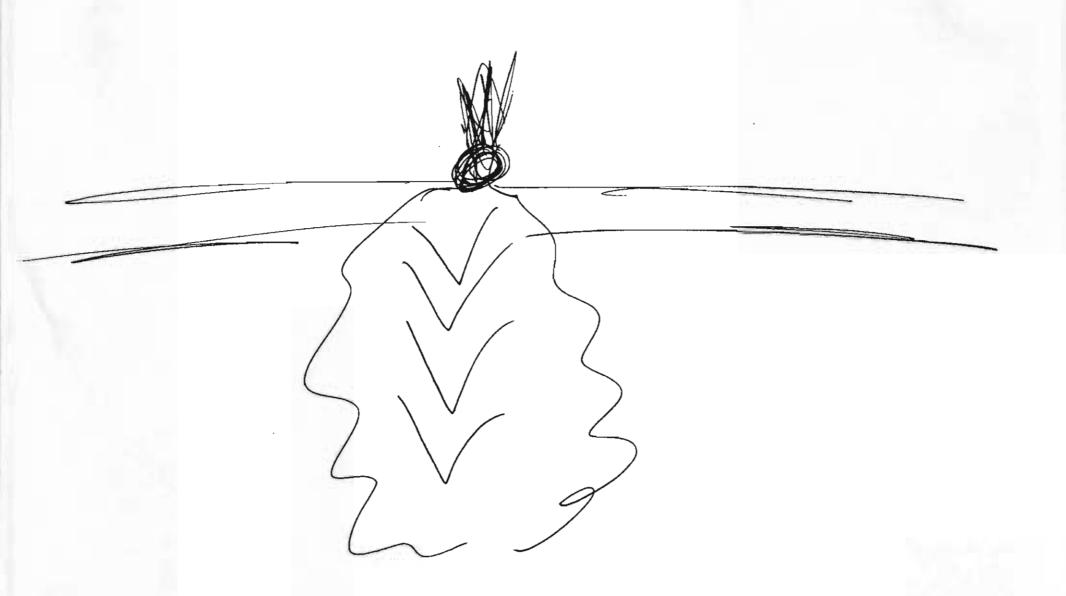

E: ELASTIC, GERM, WURM I: Italy, mitochandleit, fizz

o: Round

U: undulating

Freespace she shriven

Cascade

LAND L WATER Q

AIR & STRUCTURE & ENERGY 14

Life: Vegetation Low Zero

Life: human - none

LIFE: OTHER

BLACKBOARD LAND 1

Maybe NOT LAND - JUST A Solid Surface pressure beneath surface ROADING - if you could hearif- Sounds NOT Audible to human ear SubAtomic Structure

BLACK GOARD ENERGY 1