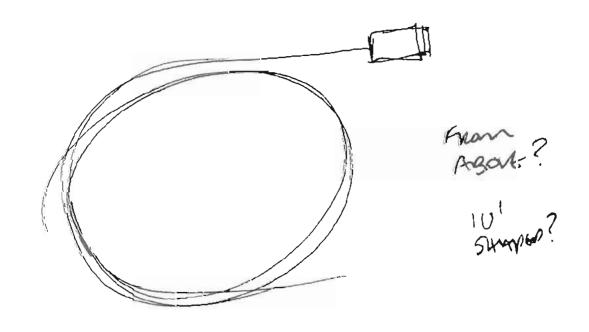

SKETCH DESCRIBE IN PULL DETML:

A THEUST 10.

- 1. LINEAR SOLID MANUSON STRUCTURE.
- 2. INSIDE. CURGO CONTRONER. MONNOR, VERY THICK, CARRY SOUTO.
- 3. LINDE CURED, FUNCTOURL ; SUPPORTING STRUCTURE.

FEED PIPE

DR.

- 4. ourper fear. cuente. Work.
- 5. Center, Merry Vory store From Fecces mixed

Fraint?

MOLE TO THE KEY NEWS-MOMENT-TO AN OPTIMION POSITION - SKETCH/DESCRIBE IN VALL DETAIL:

Cors of constrained Lines / TO A: SINGLE point.