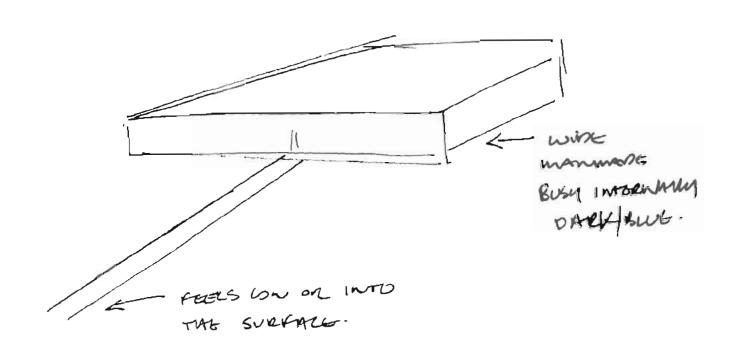

a. LIFE.
Busy, INTENSE, ORUMNISCO.

focusses intend, known court

8i Ence

page:4.

DA2.

1: Knocking, Clearking, Lovo, modules

TI: MTLD.

TZ: HARD, EDGER, COLD, SUDOTA, ROUMISHARP.

U- COLONS: GREY. BLYCK, WHITE BLUES.

Lun: Beight.

Con: HGH.

T3: SALTY.

O: FRESH.

Es: Exection, Hum.

AOL MOSON Collinger

SUB: INTEREST.