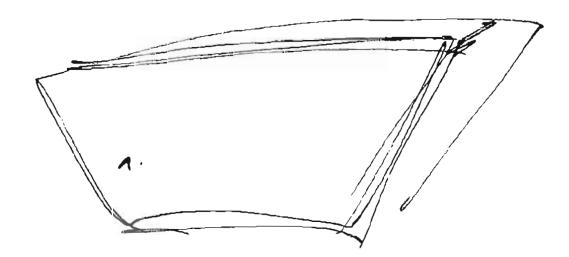

#### Manmade object

This is structured and is moving.

The object feels solid, white with both curved and linear components.

A distinctive part of this target feels triangular in shape.

There is also a long linear (slightly curved) component o the target.

This feels created to be streamlined/direction/flow of energy.