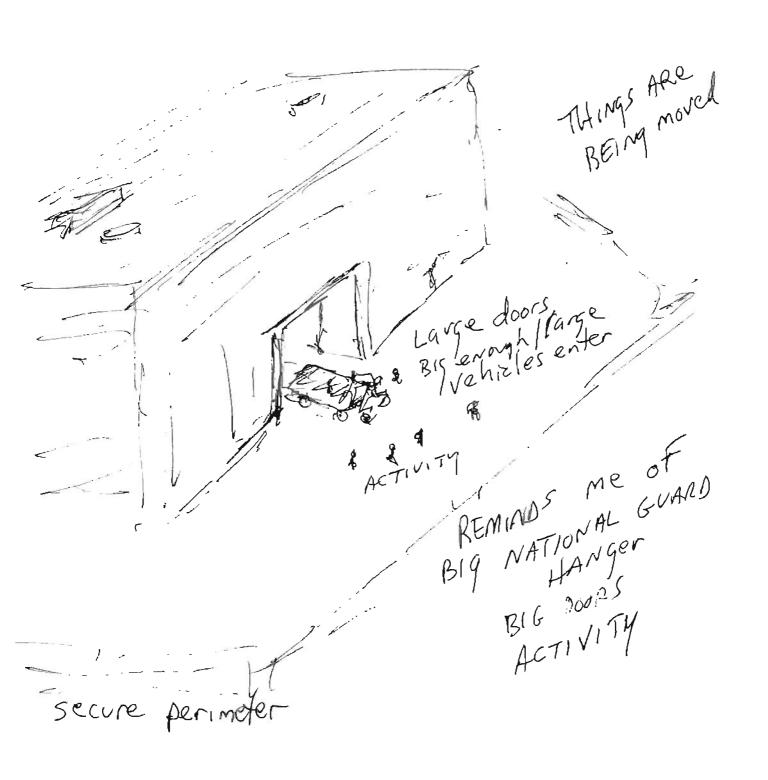

SUSING

New york New madrid

53 - LArgeING Bodies pressed of people ROAD BARRIER morian Activity 1elling Bright of

STOP

LAND I AIR WATER \_\_ STRUCTURE 2 ENERGY \_\_ OBSTACLE\_ LIFE: VEGETATION LOW LIFE: HUMAN MULT LIFE: OTHER \_ LAND 1 BLACKBOARD open grassy park of Ballfield Big place people congregate people erecte TRAFFIC NOISE 1755 JOD garbase LIKE openmall, (or the mail in washington) monuments/ ctatues LArge/imposing STRUCTURE 1 BLACKBOARD BIG SLIDING DOORS
CAN DRIVE SEMI INSIDE ACTIVITY Being moved secure ensine Noise BACKUP SITENS CLEAN sned fiel grease petileum LIKE Coust Grand BLACKBOARD STRUCTURE 2 mass of people-crosh MANY people behind heavy Fence / BARRIER pushing shoving surging Yelling screaming sweaty many bodies 5 mell Barricade razor wire hold back the hourds. hordes? SEX